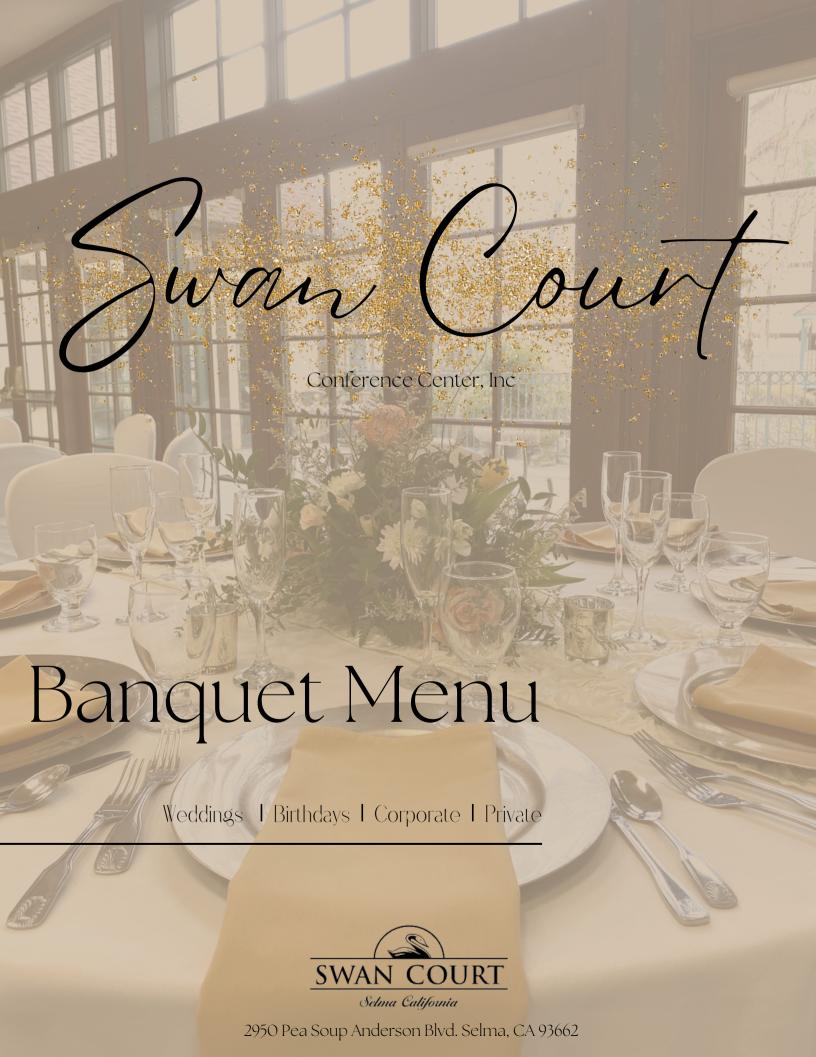

# French Toast /person

Maple syrup, powder sugar, scrambled eggs, choice of bacon or sausage.