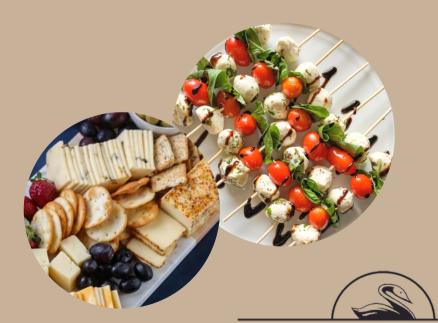

d bell peppers, spinach and cheese wrapped in a wheat tortilla served with fruit and avocado



Buffet

# Morning Start /person

Assorted fresh fruit, assorted muffins, danish pastries, bagels.

# French Toast /person

Maple syrup, powder sugar, scrambled eggs, choice of bacon or sausage.

# All American Buffet /person

Scrambled eggs, breakfast potatoes, bacon, sausage, toast, fruit, yogurt, granola

# Hors D'oeurres

Choose from the following hors d'oeuvre options to pair with your meal

### STUFFED MUSHROOMS

Italian sausage. cheddar. scallions

### BRAISED MEATBALLS

marinara. parmesan

### ASSORTED QUESADILLAS

pico de gallo, guacamole, sour cream

### CHICKEN WINGS

sweet BBQ, buffalo or sweet chili with ranch or bleu cheese

### PULLED PORK SLIDERS

shredded pulled pork sandwiches





## **DEVILED EGGS**

paprika

### **CROSTINI**

tomato basil. olive tapenade, parmesan artichoke

### ASSORTED MINI SANDWICHES

on freshly baked ciabatta

### CAPRESE SKEWER

cherry tomato. basil. ciliegine mozzarella

### CHICKEN SKEWERS

marinated grilled chicken breast, vegetables.

# Cold Lunches

Attendees Minimum 30 Guest. All options served with canned/bottled beverage.



### **DELI SANDWICHES**

Turkey or Ham, tomato, lettuce, and cheese served on white or wheat bread

### GRILLED CHICKEN WRAP 18

Grilled chicken. lettuce and tomato wrapped in a flour tortilla

### CHICKEN SALAD CRISSANT

Shredded chicken, red onion, celery lettuce, apples

### SLICED TRI-TIP

BBO sauce. hoagie roll

SNACKS
SELECT TWO:

BAG OF CHIPS

CHOCOLATE CHIP COOKIE

FRESH FRUIT CUP

**FUDGE BROWNIE**