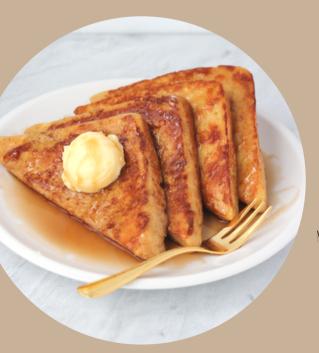

Attendees Minimum 30 Guest. All options served with iced tea & water.

## All American

Scrambled eggs, breakfast potatoes, bacon or sausage, served with toast

### Breakfast Burrito

Eggs. potatoes. peppers. onions. and bacon

# Eggs Benedict

Poached eggs and ham on an English muffin covered in hollandaise sauce, served with breakfast potatoes and toast

# Healthy Breakfast Wrap

Egg whites, sautèed bell peppers, spinach and cheese wrapped in a wheat tortilla served with fruit and avocado



Buffet

# Morning Start /person

Assorted fresh fruit, assorted muffins, danish pastries, bagels.

# French Toast /person

Maple syrup, powder sugar, scrambled eggs, choice of bacon or sausage.

# All American Buffet /person

Scrambled eggs, breakfast potatoes, bacon, sausage, toast, fruit, yogurt, granola

# Hors D'oeurres

Choose from the following hors d'oeuvre options to pair with your meal

### STUFFED MUSHROOMS

Italian sausage. cheddar. scallions

### BRAISED MEATBALLS

marinara. parmesan

### ASSORTED QUESADILLAS

pico de gallo, guacamole, sour cream

### CHICKEN WINGS

sweet BBQ, buffalo or sweet chili with ranch or bleu cheese

### PULLED PORK SLIDERS

shredded pulled pork sandwiches





## **DEVILED EGGS**

paprika

### **CROSTINI**

tomato basil. olive tapenade, parmesan art