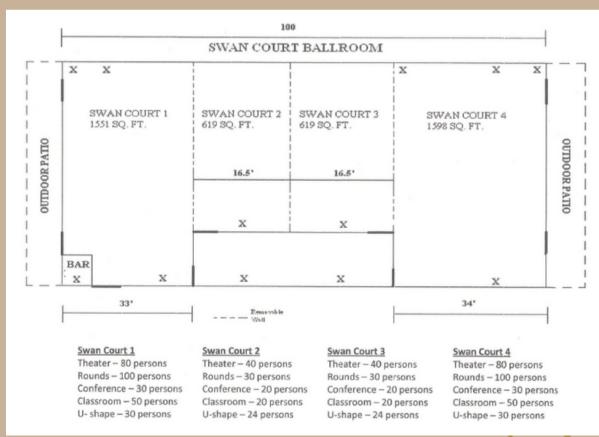

Venu Information

Basic Venue information & Venu diagram

# Venu Diagram

- Swan Court Ballroom maximum capacity is 300 guests.
- Retractable walls create four (4) smaller conference rooms.
- Rooms are available for booking Monday-Sunday.
- Multiple function event accommodations.
- Overnight stay accommodations at our HOLIDAY-INN Property.
- Swan-Court may require security based on bar accommodations.